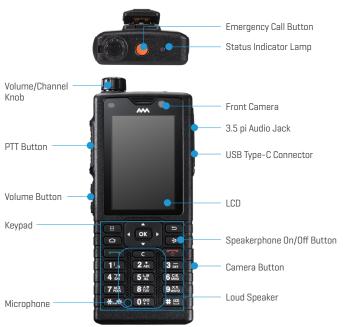

## **Key Feature**

- 700MHz PS(Public Safety)-LTE and Commercial LTE network support
- Dual camera for videotelephony and pictures
- · Android 9.0 Pie
- 3GPP MCPTT[Mission Critical Push To Talk]

High Level Drop Test

Big Loud Speaker

Ruggedized LCD Window

Low Temperature

Android 9.0 Pie

Mobile technology enabling seamless voice calls in emergency situation Mobile technology spreading emergency information rapidly and efficiently

## **SPECIFICATIONS**

| PS-LTE B28 & Commercial Network B1/3/5/7/8                                                                                                                                                   |
|----------------------------------------------------------------------------------------------------------------------------------------------------------------------------------------------|
| 23dBm                                                                                                                                                                                        |
| Qualcomm Snapdragon<br>2.2GHz Octa Core                                                                                                                                                      |
| 2.6" TFT<br>320 x 480 HVGA resolution                                                                                                                                                        |
| Rear 13MP, front 5MP<br>High Luminance Flash support                                                                                                                                         |
| Built-in 4GB RAM & 64GB eMMC(Storage)<br>External MicroSD (Supporting up to 2TB)                                                                                                             |
| A-GPS/GLONASS support                                                                                                                                                                        |
| Max 2W                                                                                                                                                                                       |
| 3000mAh, 4,100mAh, Low Temperature Battery                                                                                                                                                   |
| Dial Keypad, PTT Button, Emergency Call Button,<br>Camera Recording Button, Channel Selection<br>Knob, Volume Button, Speaker On/Off Button,<br>Luminous Light feature(LCD/Keypad Backlight) |
|                                                                                                                                                                                              |

| Sensor                     | Accelerometer sensor/G sensor<br>Geomagnetic sensor/Compass sensor<br>Proximity sensor<br>Gyro sensor<br>Barometer |
|----------------------------|--------------------------------------------------------------------------------------------------------------------|
| Wireless<br>Communications | Bluetooth 5.0<br>Wi-Fi 802.11a/b/g/n/ac                                                                            |
| External<br>Interface      | USB Type-C Connector<br>Display Port Interface<br>3.5 pi Audio Jack<br>MicroSD Card Slot<br>Micro SIM Card Slot    |
| Environments               | Operation Temperature: -20°C ~ 60°C<br>Storage Temperature: -30°C ~ 85°C<br>Humidity: 5% ~ 95%[8 hrs.]             |
| Durability                 | Dust/Water Proof: IP68<br>1.5m Drop Test compliant<br>Steel Ball drop Test compliant                               |
| Size/Weight                | Size: 58(W) x 136(H) x 22(D) mm<br>Weight: Max 240g (excluding a belt clip)                                        |