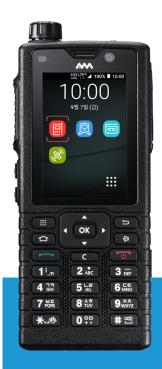

# AP610

 $\,$  AM Telecom AP610 are a converged hand-held PTT terminals with multimedia function.

AP610 has a compact design considering mobility of public safety officials of the police, fire station, the military, security services and railroad network as well as on-site workers in the various industries like heavy industry, iron manufacture, construction and logistics.

This device is designed to meet high durability required in rugged circumstances and provide superior quality and reliability of voice call for seamless communications even in emergency situation of a disaster or accident spots.

High durability, mobility and PTT function which enables first responders to communicate efficiently for quick and proper actions in emergency situation.