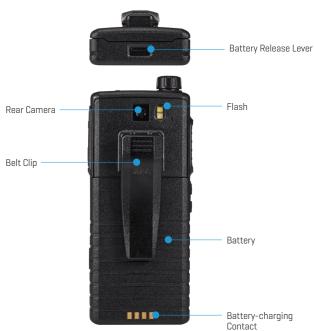

## **SPECIFICATIONS**

| PS-LTE B28 & Commercial Network B1/3/5/7/8                                                                                                                                                   |
|----------------------------------------------------------------------------------------------------------------------------------------------------------------------------------------------|
| 23dBm                                                                                                                                                                                        |
| Qualcomm Snapdragon<br>2.2GHz Octa Core                                                                                                                                                      |
| 2.6" TFT<br>320 x 480 HVGA resolution                                                                                                                                                        |
| Rear 13MP, front 5MP<br>High Luminance Flash support                                                                                                                                         |
| Built-in 4GB RAM & 64GB eMMC(Storage)<br>External MicroSD (Supporting up to 2TB)                                                                                                             |
| A-GPS/GLONASS support                                                                                                                                                                        |
| Max 2W                                                                                                                                                                                       |
| 3000mAh, 4,100mAh, Low Temperature Battery                                                                                                                                                   |
| Dial Keypad, PTT Button, Emergency Call Button,<br>Camera Recording Button, Channel Selection<br>Knob, Volume Button, Speaker On/Off Button,<br>Luminous Light feature(LCD/Keypad Backlight) |
|                                                                                                                                                                                              |

| Sensor                     | Accelerometer sensor/G sensor<br>Geomagnetic sensor/Compass sensor<br>Proximity sensor<br>Gyro sensor<br>Barometer |
|----------------------------|--------------------------------------------------------------------------------------------------------------------|
| Wireless<br>Communications | Bluetooth 5.0<br>Wi-Fi 802.11a/b/g/n/ac                                                                            |
| External<br>Interface      | USB Type-C Connector<br>Display Port Interface<br>3.5 pi Audio Jack<br>MicroSD Card Slot<br>Micro SIM Card Slot    |
| Environments               | Operation Temperature: -20°C ~ 60°C<br>Storage Temperature: -30°C ~ 85°C<br>Humidity: 5% ~ 95%[8 hrs.]             |
| Durability                 | Dust/Water Proof: IP68<br>1.5m Drop Test compliant<br>Steel Ball drop Test compliant                               |
| Size/Weight                | Size: 58(W) x 136(H) x 22(D) mm<br>Weight: Max 240g (excluding a belt clip)                                        |